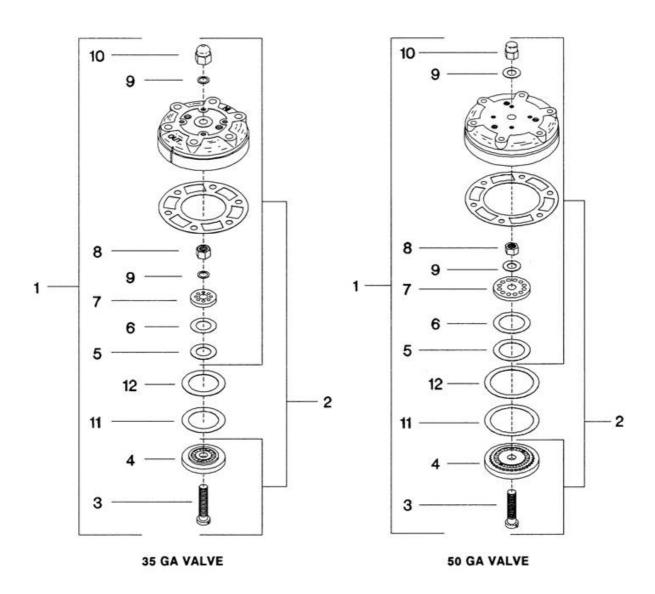

## 1. Valve Assemblies - Bare Compressor - Model 15T

| 291112900 | 35 GA VALVE | 50 GA VALVE |                                                 | 100000000000000000000000000000000000000 | REC. SPARES |   |   |
|-----------|-------------|-------------|-------------------------------------------------|-----------------------------------------|-------------|---|---|
| REF.      | PART        | PART        |                                                 | PER.                                    |             |   |   |
| NBR.      | NUMBER      | NUMBER      | DESCRIPTION                                     | ASSY.                                   | 1           | 2 | 3 |
| 1-1       | 37004827    |             | VALVE - COMPLETE - 35 GA                        | 1                                       |             | 1 | 1 |
| 1-1       |             | 37004843    | VALVE - COMPLETE - 50 GA                        | 2                                       |             | 2 | 2 |
| 1-2       | 32156713    | 32156739    | ASSEMBLY, VALVE                                 | 1                                       |             |   | l |
| 1-3       | 30220925    | 30279897    |                                                 | 1                                       |             |   | ı |
| 1-4       | 30217608    | 30229538    | <ul> <li>◆ SEAT, VALVE - DISCHARGE</li> </ul>   | 1                                       |             |   |   |
| 1-5       | 30215941    | 30181499    | PLATE, VALVE - DISCHARGE                        | 1                                       | 1           | 1 | 1 |
| 1-6       | 30221576    | 30221501    | <ul> <li>◆ SPRING, VALVE - DISCHARGE</li> </ul> | 1                                       | 1           | 1 | 1 |
| 1-7       | 30218994    | 30218978    | PLATE, STOP - DISCHARGE                         | 1                                       |             |   | ı |
| 1-8       | 95076808    | 95076816    | ● NUT, HEX                                      | i                                       |             |   | ı |
| 1-9       | 32158644    | 37092897    | WASHER, BELLEVILLE                              | 2                                       |             |   | 2 |
| 1-10      | 30287643    | 30287650    | NUT, ACORN                                      | 1                                       |             |   |   |
| 1-11      | 30221501    | 30221550    | SPRING, VALVE - INLET                           | 1                                       | 1           | 1 | 1 |
| 1-12      | 30181499    | 30215891    | ●PLATE, VALVE - INLET                           | 1                                       | 1           | 1 | 1 |
|           |             |             | IF VALVE REPLACEMENT IS DESIRED,                |                                         |             |   |   |
|           |             |             | WE RECOMMEND AN ECONOMICAL                      |                                         |             |   | i |
|           |             |             | VALVE/GASKET KIT. SEE PAGE 10.                  |                                         |             |   |   |